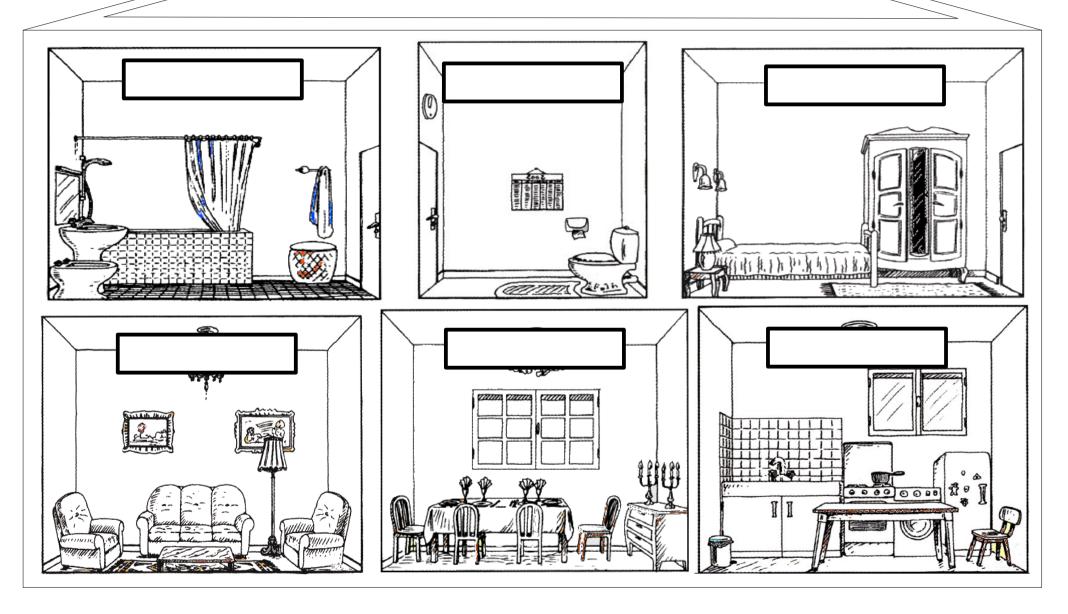

# The house

| bedroom | bathroom | toilet | kitchen | dining room | living room |
|---------|----------|--------|---------|-------------|-------------|
| bedroom | bathroom | toilet | kitchen | dining room | living room |
| bedroom | bathroom | toilet | kitchen | dining room | living room |
| bedroom | bathroom | toilet | kitchen | dining room | living room |
| bedroom | bathroom | toilet | kitchen | dining room | living room |
| bedroom | bathroom | toilet | kitchen | dining room | living room |
| bedroom | bathroom | toilet | kitchen | dining room | living room |
| bedroom | bathroom | toilet | kitchen | dining room | living room |
| bedroom | bathroom | toilet | kitchen | dining room | living room |
| bedroom | bathroom | toilet | kitchen | dining room | living room |
| bedroom | bathroom | toilet | kitchen | dining room | living room |
| bedroom | bathroom | toilet | kitchen | dining room | living room |
| bedroom | bathroom | toilet | kitchen | dining room | living room |
| bedroom | bathroom | toilet | kitchen | dining room | living room |
| bedroom | bathroom | toilet | kitchen | dining room | living room |
| bedroom | bathroom | toilet | kitchen | dining room | living room |
| bedroom | bathroom | toilet | kitchen | dining room | living room |
| bedroom | bathroom | toilet | kitchen | dining room | living room |
| bedroom | bathroom | toilet | kitchen | dining room | living room |
| bedroom | bathroom | toilet | kitchen | dining room | living room |
| bedroom | bathroom | toilet | kitchen | dining room | living room |