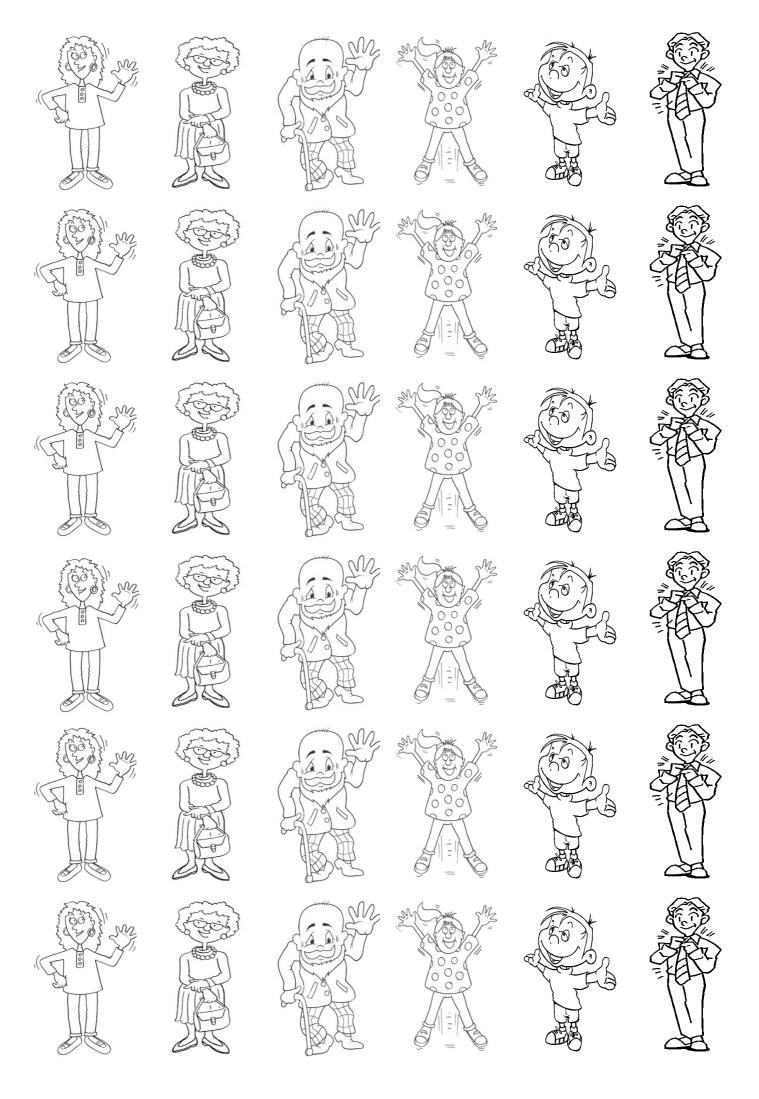

#### Read and glue the family members

The father is in the kitchen.
The sister is in the bedroom.
The grand father is in the dining room.
The mother is in the living room.
The brother is in the bathroom.
The grand mother is in the toilet.

## Read and glue the family members

The father is in the kitchen.
The sister is in the bedroom.
The grand father is in the dining room.
The mother is in the living room.
The brother is in the bathroom.
The grand mother is in the toilet.

### Read and glue the family members

The father is in the kitchen.
The sister is in the bedroom.
The grand father is in the dining room.
The mother is in the living room.
The brother is in the bathroom.
The grand mother is in the toilet.